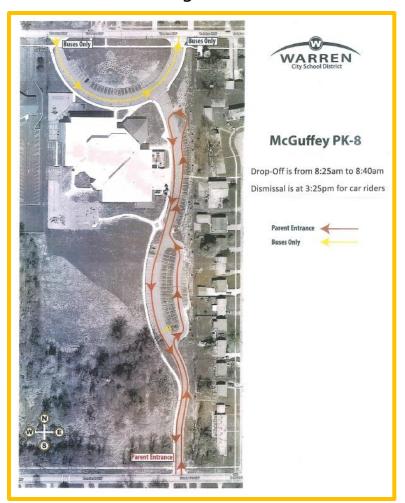

## Student Drop-Off and Pick-Up Reminders

All students should be dropped off in the car rider line in the mornings. If your child is late to school, you should drop them at the main entry. Please do NOT pull in the front of the building when the buses are unloading. Cars are only permitted to enter the front lot after 8:40 in the morning.

When picking up your child, the car rider line is also on the side of the building. We do not dismiss students after 2:40 in the afternoon due to dismissal procedures and bus arrivals. If you need to pick up your child early, please make sure you arrive before that time so you can pull out of the front lot before 2:45 in the afternoon when the buses begin arriving. No cars are permitted to enter the front lot while buses are loading in the afternoons.

We also have preschool transportation in the front lot at times other than our regular arrival and dismissal times, so please be aware of any children in the parking areas when you are at the school. We need to keep all of our children safe and we need everyone's help to do that!